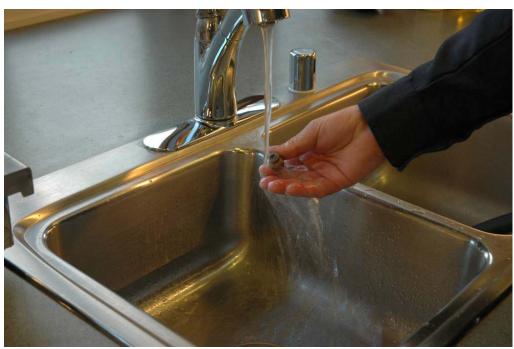

Step 5

Remove flow control with 18 mm or equivalent wrench

<u>To Clean for low volume (Flow) Problem</u>: Rinse under strong stream of water to clean <u>or and</u> use **small** paper clip / wire to push through center hole to clear. Dry with towel. <u>(For Replacement of Flow Control, Go to #7)</u>